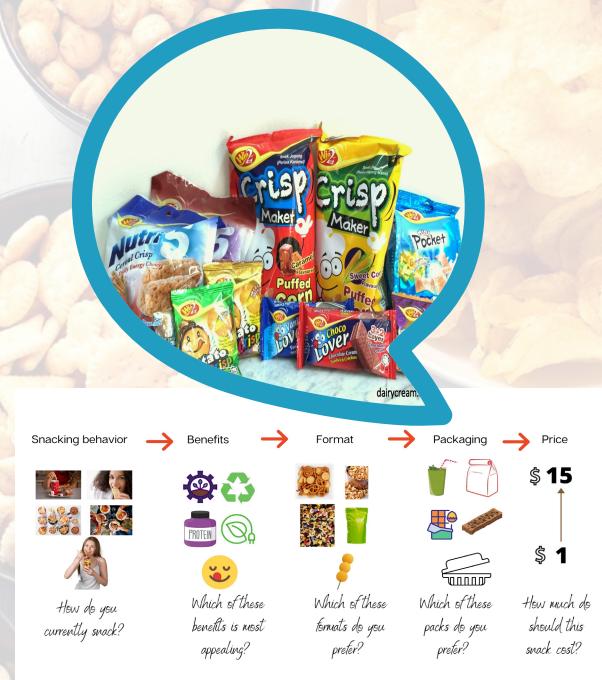

## Suite of Deliverables...

were designed to clearly communicate the findings of the research across a variety of stakeholders to leverage learning for quick activation

Illustrative of the co-creation process